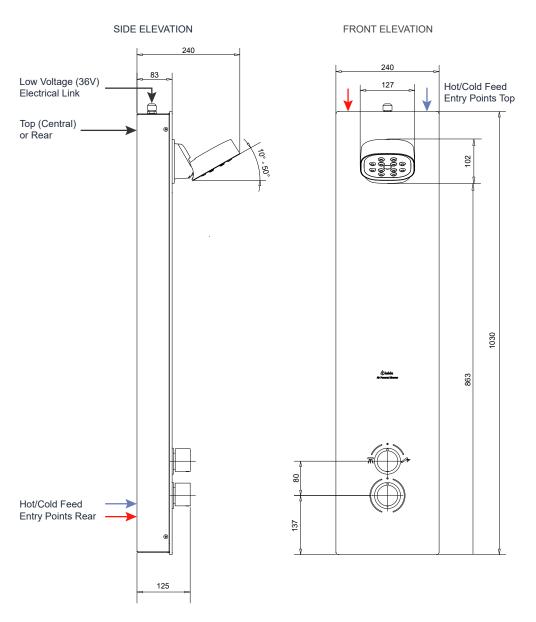

#### Operation

- › Wall mounted Panel Shower with adjustable Flex head
- > Kelda air powered Flex adjustable shower head
- > Requires hot and cold water supply
- $\rightarrow$  Inlet connections 15mm copper pipe or 1/2" BSP
- > Position of water connection from backside / top
- > Top feed requires separate instal kit 85001000
- > Minimum advised working pressure 1 bar
- > Maximum advised working pressure 5 bar
- > Thermostatic mixing valve included TMV2

## **Product Dimensions**

| Product Dimensions (mm) |      | Installation* (mm) |      | Flow Rates (SKU No.) |          |
|-------------------------|------|--------------------|------|----------------------|----------|
| → Length:               | 1030 | → Height to Shower |      | → 5 lpm              | 91020105 |
| → Width:                | 240  | Head:              | 2000 | → 6 lpm              | 91017105 |
| → Depth of Panel:       | 83   | → Min:             | 1800 |                      |          |
| → Depth to Head:        | 240  | → Max:             | 1900 |                      |          |
|                         |      |                    |      |                      |          |
|                         |      |                    |      |                      |          |
|                         |      |                    |      |                      |          |
|                         |      |                    |      |                      |          |