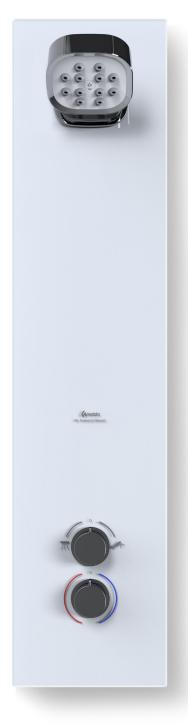

#### Construction

> Glass: Low Iron Tempered

Glass (6mm)

> Panel Body: SAE 304 Stainless

Steel

Shower Head: Chrome Plated ABS

Shower Faceplate: ABSNozzles: TPE

#### Operation

- › Wall mounted Panel Shower with adjustable Flex head
- > Kelda air powered Flex adjustable shower head
- > Requires hot and cold water supply
- $\rightarrow$  Inlet connections 15mm copper pipe or 1/2" BSP
- > Position of water connection from backside / top
- > Top feed requires separate instal kit 85001000
- > Minimum advised working pressure 1 bar
- > Maximum advised working pressure 5 bar
- > Thermostatic mixing valve included TMV2