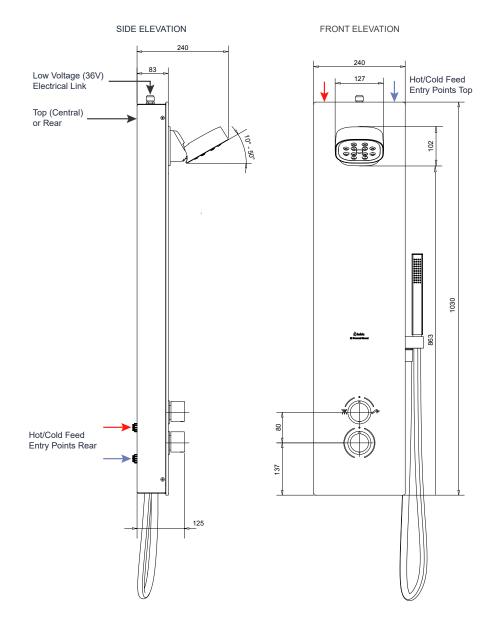

#### Operation

- > Wall mounted Panel Shower with adjustable Flex head
- > Kelda air powered Flex adjustable shower head
- > Requires hot and cold water supply
- > Inlet connections 15mm copper pipe or 1/2" BSP
- > Position of water connection from backside / top
- > Top feed requires separate instal kit 85001000
- > Minimum advised working pressure 1 bar
- > Maximum advised working pressure 5 bar
- > Thermostatic mixing valve included TMV2

# **Product Dimensions**

| Installation* (mm | )                                  | Flow Rates (SKU                                 | No.)                                                                                                         |
|-------------------|------------------------------------|-------------------------------------------------|--------------------------------------------------------------------------------------------------------------|
| > Height to Sho   | wer                                | > 5 lpm                                         | 93008005                                                                                                     |
| Head:             | 2000                               | > 6 lpm                                         | 93008006                                                                                                     |
| > Min:            | 1800                               |                                                 |                                                                                                              |
| > Max:            | 1900                               |                                                 |                                                                                                              |
|                   |                                    |                                                 |                                                                                                              |
|                   |                                    |                                                 |                                                                                                              |
|                   | → Height to Sho<br>Head:<br>→ Min: | > Height to Shower<br>Head: 2000<br>> Min: 1800 | <ul> <li>Height to Shower</li> <li>Head:</li> <li>2000</li> <li>6 lpm</li> <li>Min:</li> <li>1800</li> </ul> |