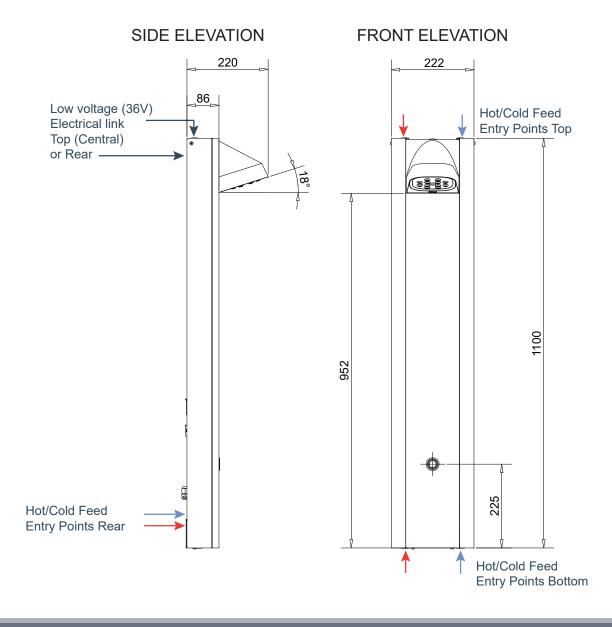

# **Product Dimensions**

| Product Dimensions (mm) |      | Installation* (mm)     |      | Flow Rates (SKU No.) |          |
|-------------------------|------|------------------------|------|----------------------|----------|
| > Length:               | 1100 | Height to Shower Head: |      | > 4 lpm:             | 93001004 |
| > Width:                | 222  | → Min:                 | 1950 | > 5 lpm:             | 93001005 |
| Depth of Panel:         | 86   | Max:                   | 2100 | > 6 lpm:             | 93001006 |
| > Depth to Head:        | 220  |                        |      |                      |          |
|                         |      |                        |      |                      |          |
|                         |      |                        |      |                      |          |

\*Installation should be completed to suit the user's requirements