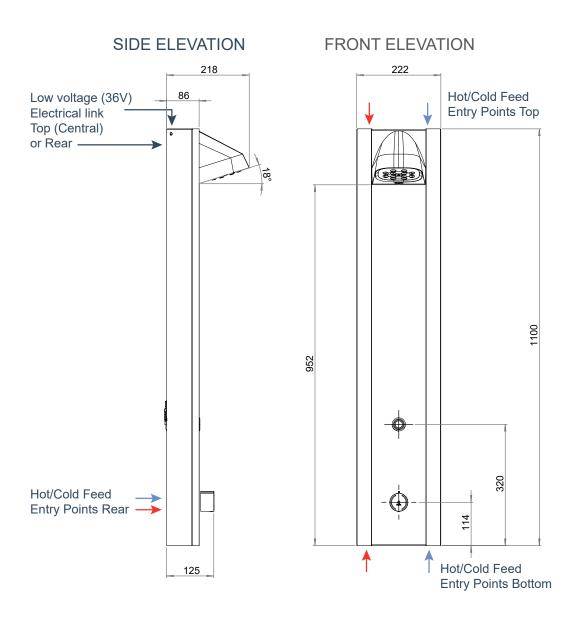

# **Product Dimensions**

| Product Dimensions (mm) |      | Installation* (mm)     |      | Flow Rates (SKU No.) |          |
|-------------------------|------|------------------------|------|----------------------|----------|
| → Length:               | 1100 | Height to Shower Head: |      | → 4 lpm              | 93011004 |
| → Width:                | 222  | → Min:                 | 1950 | → 5 lpm              | 93011005 |
| → Depth of Panel:       | 86   | → Max:                 | 2100 | → 6 lpm              | 93022006 |
| → Depth to Head:        | 218  |                        |      |                      |          |
|                         |      |                        |      |                      |          |
|                         |      |                        |      |                      |          |
|                         |      |                        |      |                      |          |
|                         |      |                        |      |                      |          |